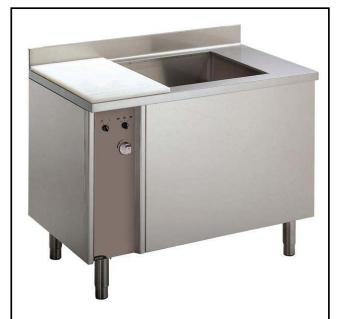

660033 (LV300)

Vegetable washer with fixed well capacity 300 lt, charge for cycle: 10/40 Kg

## **Short Form Specification**

Item No.

Made from 304 AISI stainless steel. Work area in non-toxic material.

Double inclined well bottom to allow automatic cleaning. Perforated stainless steel base filter easily removable; overflow and filter in 304 AISI stainless steel. Height-adjustable feet.

Washing system by water vortex; automatic water filling. Well capacity: 300 lt. Load per cycle: 10 kg (light vegetables);40 kg (heavy vegetables). Cycle duration: 2-3 min.

#### **Main Features**

- Work area in non-toxic material compatible with the use of food.
- Double inclined well bottom to allow automatic cleaning of the unit.
- Easy to remove perforated stainless steel filters.
- Washing well shaped to achieve an efficient water vortex.
- "Soft-action" manual ball valve regulates the wash water loading and pressure.
- Water inlet to unit via a solenoid valve.
- Simple control panel with a well drainage switch and knob to regulate recirculating water intensity.
- Cycle duration of 2 to 3 minutes.
- Mounted on adjustable stainless steel legs.
- IP25 protection against water jets, solid objects and small animals (larger than 6 mm).

## Construction

- 304 AISI stainless steel construction throughout.
- Wells to have a capacity of 10 kg of light vegetables or 40 kg of heavy vegetables per cycle.

APPROVAL: