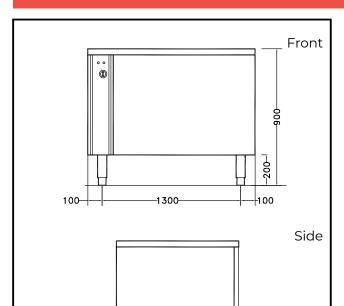

## Electric

Total Watts: 660033 (LV300)

1.1 kW

Key Information:

Usable well capacity: Load per cycle - light vegetables: 300 lt

vegetables: Load per cycle - heavy vegetables: 10 kg

External dimensions, Width:

40 kg

External dimensions,

1500 mm

Depth:

900 mm

External dimensions, Height:

850 mm

Shipping weight: