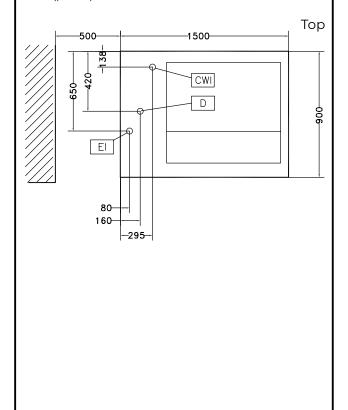

# Vegetable Washer Vegetable Washer with Tank 10/40kg

CWI

600

D

**CWI1** = Cold Water inlet 1 (cleaning)

100-

**D** = Drain

**EI** = Electrical inlet (power)